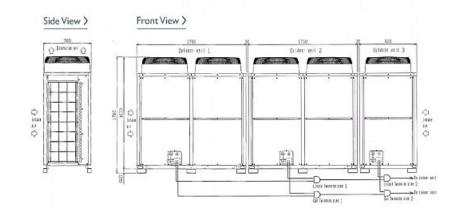

## Dimension

PUHY-EP800YSJM-A

Tel:

Fax:

Telephone: 01707 282880

Email: air.conditioning@meuk.mee.com Website: http://www.mitsubishielectric.co.uk/aircon

Mitsubishi Electric reserves the right to make any variation in technical specification to the equipment described, or to withdraw or replace products without prior notification or public announcement.

## Product Details

| PUHY-EP800YSJM-A                    |                   |
|-------------------------------------|-------------------|
| Capacity (kW):                      |                   |
| Heating (Nominal)                   | 100.0             |
| Cooling (Nominal)                   | 90.0              |
| Heating (UK)                        | 100.0             |
| Cooling (UK)                        | 82.8              |
| Power Input (kW) Heating (Nominal)  | 22.77             |
| Power Input (kW) Cooling (Nominal)  | 21.63             |
| Power Input (kW) Heating (UK)       | 28.69             |
| Power Input (kW) Cooling (UK)       | 13.95             |
| Max No. of Connectable Indoor Units | 50                |
| Airflow(m3/min)                     | 370 /370 /170     |
| Noise (dBA)                         | 65                |
| Width - mm                          | 1750 + 1750 + 920 |
| Depth - mm                          | 760               |
| Height - mm                         | 1710              |
| Weight - kg                         | 290 + 290 + 200   |
| Electrical Supply                   | 380-415v, 50Hz    |
| Phase                               | 3                 |
| Mains Cable No. Cores               | 4 + earth         |
| Starting Current (A)                | 8                 |
| Running Current (A) - Heating       | 35.1              |
| Running Current (A) - Cooling       | 33.4              |